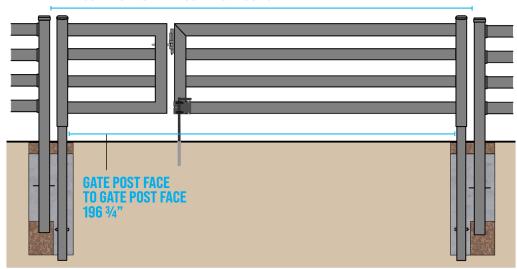

#### Section + 12 Foot Gate Dimensions

## END POST FACE TO END POST FACE 262 1/2"

<sup>\*\*\*</sup>Gate Post Face to Gate Post Face Dimensions are reference only and rounded to the nearest ¼". End Post Face to End Post Face Dimensions are exact and must be within the nearest ½".