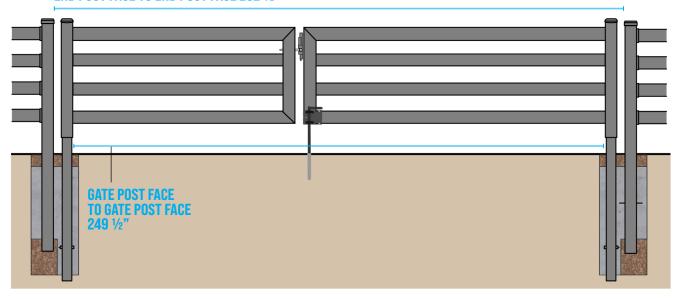

# **DUAL GATE DIMENSIONS**

Dimension for any combination of Buckley Fence gates if used as doubles. Refer to the Stand-Alone Gate Dimensions on page 15 for individual gate dimensions.

For Dual Gates, you will measure from End Post to End Post and from Gate Post to Gate Post.

#### Section + 12 Foot Gate Dimensions

## END POST FACE TO END POST FACE 262 1/2"

<sup>\*\*\*</sup>Gate Post Face to Gate Post Face Dimensions are reference only and rounded to the nearest ¼". End Post Face to End Post Face Dimensions are exact and must be within the nearest ½".