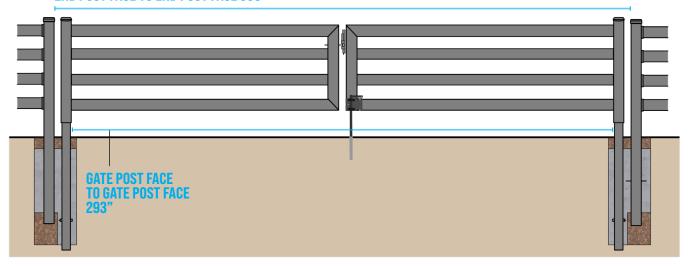

#### **Dual 12 Foot Gates Dimensions**

#### **END POST FACE TO END POST FACE 306"**