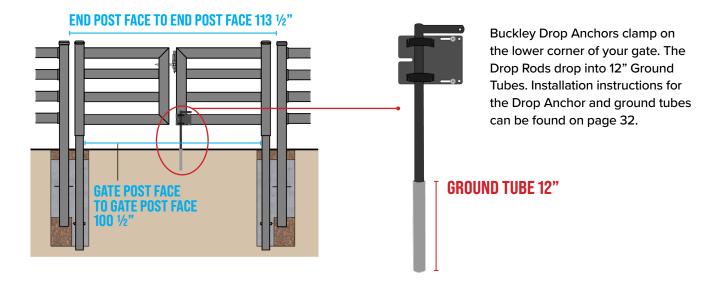

# **DUAL GATE DIMENSIONS**

Dimension for any combination of Buckley Fence gates if used as doubles. Refer to the Stand-Alone Gate Dimensions on page 15 for individual gate dimensions.

For Dual Gates, you will measure from End Post to End Post and from Gate Post to Gate Post.

#### **Dual 4 Foot Gates Dimensions**

#### **Dual Section Gates Dimensions**

• The nominal opening between gate faces for Dual Gates is 4 ¼" when an EZ Latch is used. When not using an EZ Latch, the gap between gate faces is 3 ¼". In this case, 1" should be removed from the End Post Face to End Post Face Spacing.