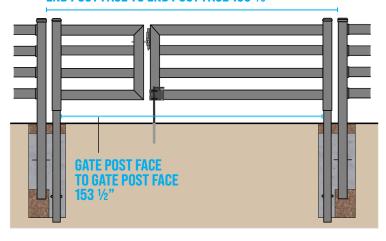

FACE TO END POST FACE 154"



# **DUAL GATE DIMENSIONS**

Dimension for any combination of Buckley Fence gates if used as doubles. Refer to the Stand-Alone Gate Dimensions on page 15 for individual gate dimensions.

For Dual Gates, you will measure from End Post to End Post and from Gate Post to Gate Post.

#### **Dual 4 Foot Gates Dimensions**



#### **Dual Section Gates Dimensions**



• The nominal opening between gate faces for Dual Gates is 4 ¼" when an EZ Latch is used. When not using an EZ Latch, the gap between gate faces is 3 ¼". In this case, 1" should be removed from the End Post Face to End Post Face Spacing.

#### **Dual 12 Foot Gates Dimensions**

#### **END POST FACE TO END POST FACE 306"**



#### 4 Foot + Section Gate Dimensions

## END POST FACE TO END POST FACE 166 %"



#### 4 Foot + 12 Foot Gate Dimensions

## **END POST FACE TO END POST FACE 209 5/8"**



#### Section + 12 Foot Gate Dimensions

## END POST FACE TO END POST FACE 262 1/2"



<sup>\*\*\*</sup>Gate Post Face to Gate Post Face Dimensions are reference only and rounded to the nearest ¼". End Post Face to End Post Face Dimensions are exact and must be within the nearest ½".