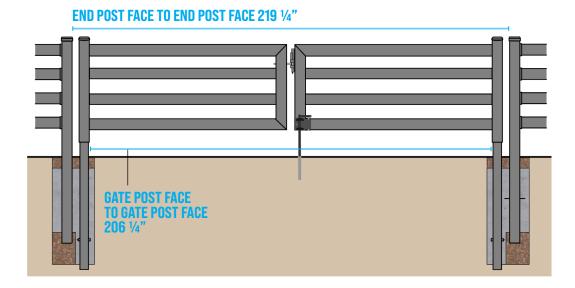

# **DUAL GATE DIMENSIONS**

Dimension for any combination of Buckley Fence gates if used as doubles. Refer to the Stand-Alone Gate Dimensions on page 15 for individual gate dimensions.

For Dual Gates, you will measure from End Post to End Post and from Gate Post to Gate Post.

#### **Dual 4 Foot Gates Dimensions**

#### **Dual Section Gates Dimensions**

• The nominal opening between gate faces for Dual Gates is 4 ¼" when an EZ Latch is used. When not using an EZ Latch, the gap between gate faces is 3 ¼". In this case, 1" should be removed from the End Post Face to End Post Face Spacing.