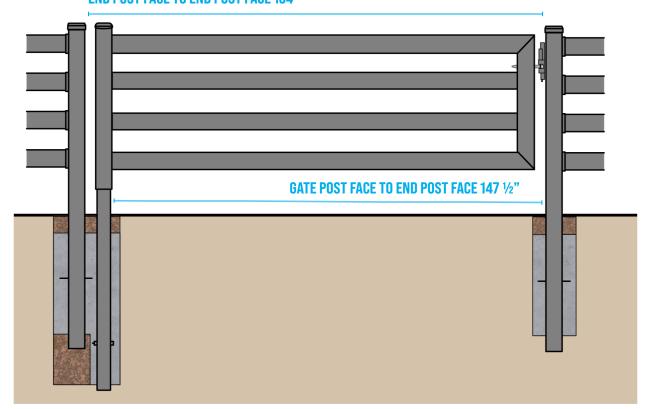

# STAND-ALONE GATE DIMENSIONS

Stand-Alone 4 Foot Gate Dimensions with EZ Latch

The installation dimensions for all stand alone Buckley Fence Gates are the same for all three sizes of gate, EXCEPT for the End Post Face to End Post Face measurement and the Gate Post Face to End Post Face measurement. These differentiating measurements are marked in the following figures in blue.

- End Post Face to End Post Face dimensions are exact and must be within the nearest 1/8".
- End Post Face to Gate Post Face is exactly 3". Reference page 21 for setting the spacing between End Post Face to Gate Post Face.

## END POST FACE TO END POST FACE 154"