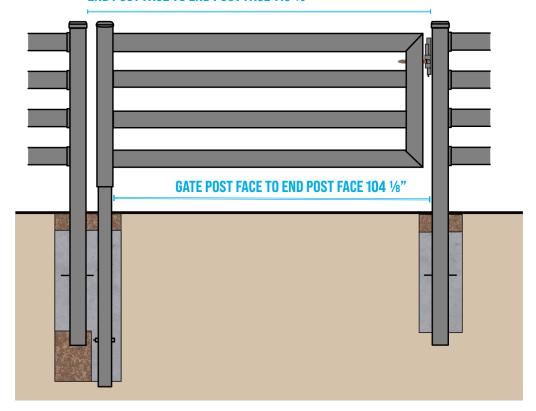

# STAND-ALONE GATE DIMENSIONS

Stand-Alone 4 Foot Gate Dimensions with EZ Latch

The installation dimensions for all stand alone Buckley Fence Gates are the same for all three sizes of gate, EXCEPT for the End Post Face to End Post Face measurement and the Gate Post Face to End Post Face measurement. These differentiating measurements are marked in the following figures in blue.

- End Post Face to End Post Face dimensions are exact and must be within the nearest 1/8".
- End Post Face to Gate Post Face is exactly 3". Reference page 21 for setting the spacing between End Post Face to Gate Post Face.

END POST FACE TO END POST FACE 110 5/8"

Stand-Alone 12 Foot Gate Dimensions with EZ Latch