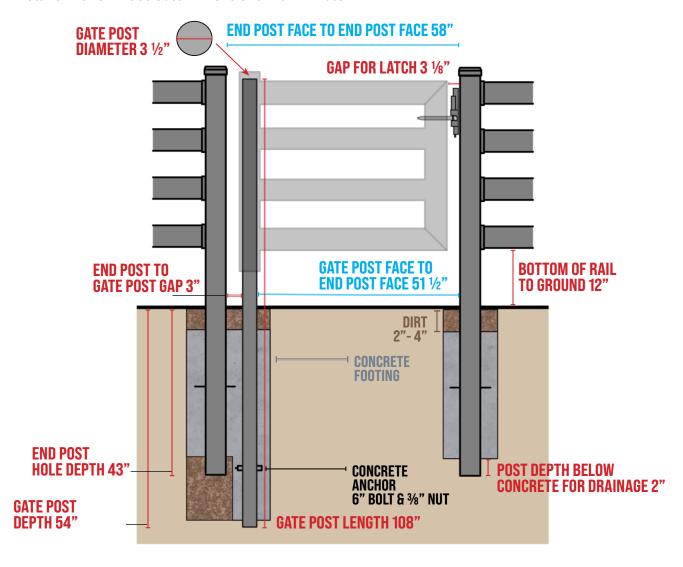

# **GATE DIMENSIONS**

# STAND-ALONE GATE DIMENSIONS

Stand-Alone 4 Foot Gate Dimensions with EZ Latch

The installation dimensions for all stand alone Buckley Fence Gates are the same for all three sizes of gate, EXCEPT for the End Post Face to End Post Face measurement and the Gate Post Face to End Post Face measurement. These differentiating measurements are marked in the following figures in blue.

- End Post Face to End Post Face dimensions are exact and must be within the nearest 1/8".
- End Post Face to Gate Post Face is exactly 3". Reference page 21 for setting the spacing between End Post Face to Gate Post Face.